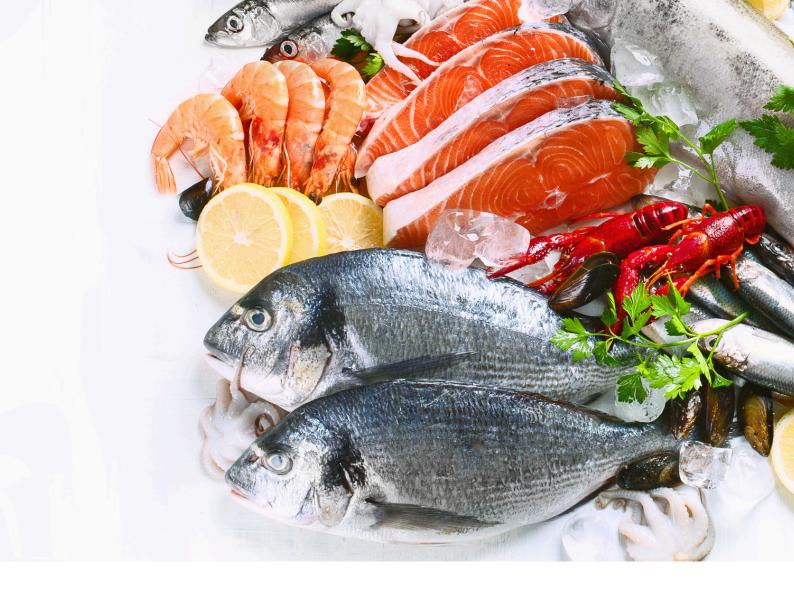

# PRODUCT SEAFOOD

## **SEAFOOD LIST**

live crabs

yellowfin tuna

milkfish

lobsters

vaname shrimp

squid

de-shelled shrimp

skipjack

tiger prawns